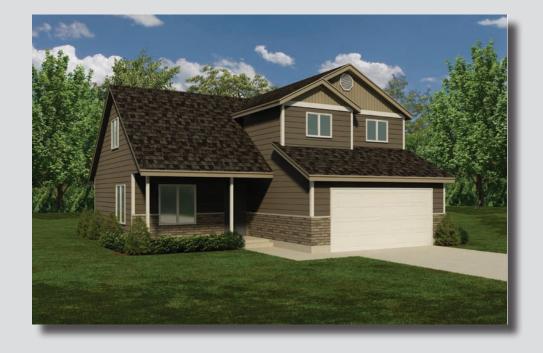

## THE CHATEAU

TOTAL SQ. FT. 1,654 MAIN SQ. FT. 730 UPPER SQ. FT. 690 BONUS ROOM SQ. FT. 234 3 BEDROOMS 2 1/2 BATHROOMS LAUNDRY ROOM 2 TONE PAINT Low-E WINDOWS WINDOWS LIFETIME WARRANTY **ARCHITECTURAL SHINGLES 2X6 EXTERIOR WALLS DECOR CASED WINDOWS BONUS ROOM STADARD** MASTER BEDROOM **MASTER BATH** WALK-IN-CLOSET