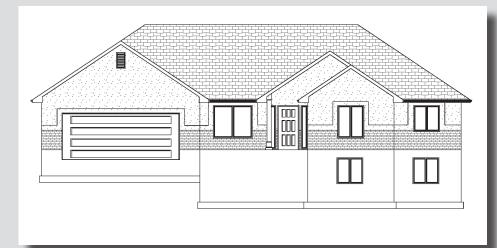

www.sierrahomes.com

# We build dreams one home at a time!

### THE PATRIOT

MAIN FLOOR SQ. FT. 1,629
3 BEDROOMS
2 BATHROOMS
MASTER SUITE
WALK-IN-CLOSET
LAUNDRY NEXT TO KITCHEN
VAULTED CEILINGS
2 TONE PAINT
LOW-E WINDOWS
WINDOWS LIFETIME WARRANTY
ARCHITECTURAL SHINGLES
2X6 EXTERIOR WALLS
DECOR CASED WINDOWS
GRAND MASTER BATH
KITCHEN ISLAND

#### **OPTIONS**

3 CAR GARAGE
BASEMENT
BONUS ROOM
BAY WINDOWS
FIREPLACE
COVERED PATIO
DECK
RV PAD
BUILT IN CLOSET ORGANIZER



### 2 CAR GARAGE



#### 2 CAR GARAGE WITH OPTIONAL BASEMENT



## SIERRA HOMES LOCATIONS:

OGDEN
TREMONTON
BRIGHAM CITY
NIBLEY
WELLSVILLE
HYRUM
NORTH LOGAN



www.sierrahomes.com

## We build dreams one home at a time!

## THE PATRIOT