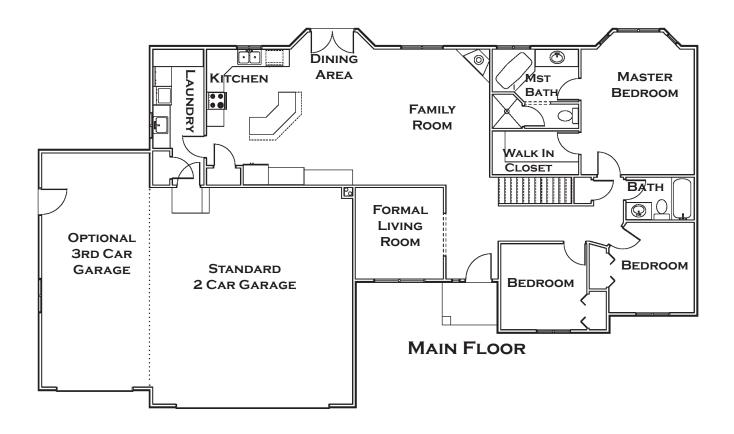

### THE PATRIOT

MAIN FLOOR SQ. FT. 1,629
3 BEDROOMS
2 BATHROOMS
MASTER SUITE
WALK-IN-CLOSET
LAUNDRY NEXT TO KITCHEN
VAULTED CEILINGS
2 TONE PAINT
LOW-E WINDOWS
WINDOWS LIFETIME WARRANTY
ARCHITECTURAL SHINGLES
2X6 EXTERIOR WALLS
DECOR CASED WINDOWS
GRAND MASTER BATH
KITCHEN ISLAND