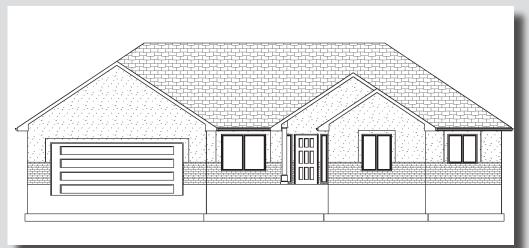

### THE PATRIOT

MAIN FLOOR SQ. FT. 1,629
3 BEDROOMS
2 BATHROOMS
MASTER SUITE
WALK-IN-CLOSET
LAUNDRY NEXT TO KITCHEN
VAULTED CEILINGS
2 TONE PAINT
LOW-E WINDOWS
WINDOWS LIFETIME WARRANTY
ARCHITECTURAL SHINGLES
2X6 EXTERIOR WALLS
DECOR CASED WINDOWS
GRAND MASTER BATH
KITCHEN ISLAND

### 2 CAR GARAGE