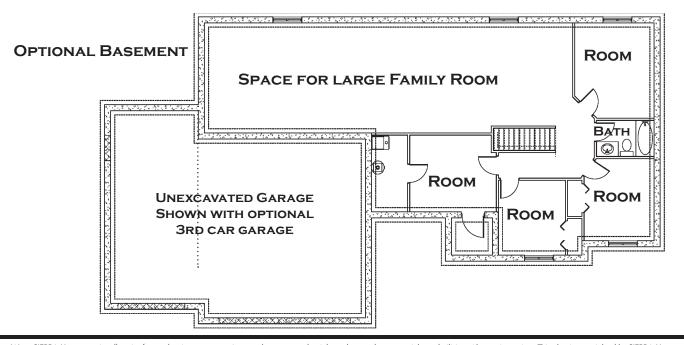

www.sierrahomes.com

# We build dreams one home at a time!

### THE PATRIOT

MAIN FLOOR SQ. FT. 1,629
3 BEDROOMS
2 BATHROOMS
MASTER SUITE
WALK-IN-CLOSET
LAUNDRY NEXT TO KITCHEN
VAULTED CEILINGS
2 TONE PAINT
LOW-E WINDOWS
WINDOWS LIFETIME WARRANTY
ARCHITECTURAL SHINGLES
2X6 EXTERIOR WALLS
DECOR CASED WINDOWS
GRAND MASTER BATH
KITCHEN ISLAND

#### **OPTIONS**

3 CAR GARAGE
BASEMENT
BONUS ROOM
BAY WINDOWS
FIREPLACE
COVERED PATIO
DECK
RV PAD
BUILT IN CLOSET ORGANIZER



### 2 CAR GARAGE



#### 2 CAR GARAGE WITH OPTIONAL BASEMENT



## SIERRA HOMES LOCATIONS:

OGDEN
TREMONTON
BRIGHAM CITY
NIBLEY
WELLSVILLE
HYRUM
NORTH LOGAN



www.sierrahomes.com

## We build dreams one home at a time!

## THE PATRIOT