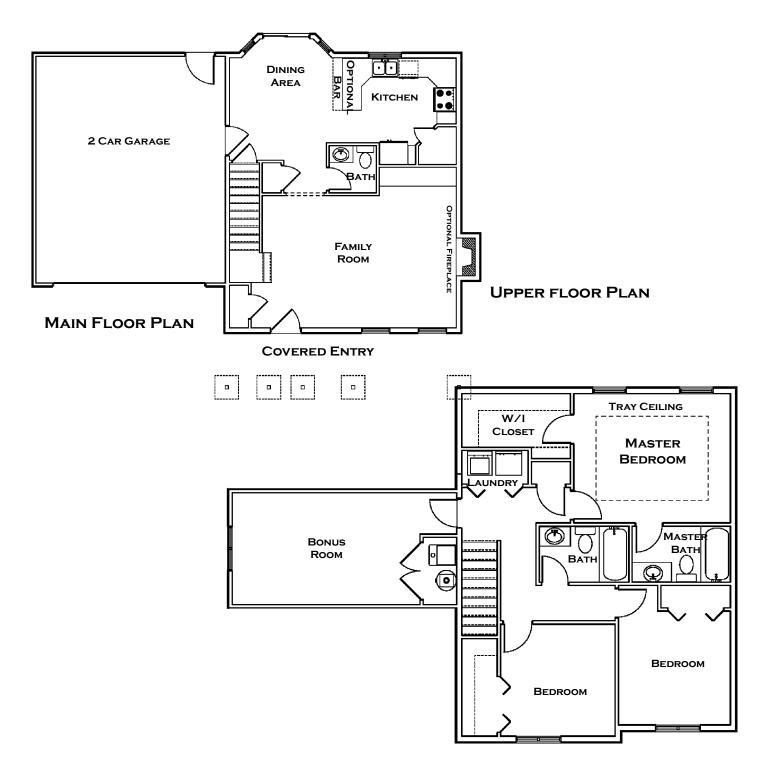

## THE SANDPOINT

TOTAL SQ. FT. 1,780 MAIN SQ. FT. 761 UPPER SQ. FT. 1,019 3 BEDROOMS 2 1/2 BATHROOMS LARGE FAMILY ROOM 2 TONE PAINT LOW-E WINDOWS WINDOWS LIFETIME WARRANTY ARCHITECTURAL SHINGLES 2X6 EXTERIOR WALLS DECOR CASED WINDOWS BONUS ROOM

## OPTIONS

3 CAR GARAGE BASEMENT BAY WINDOWS FIREPLACE COVERED PATIO DECK RV PAD BUILT IN CLOSET ORGANIZER BAR IN KITCHEN