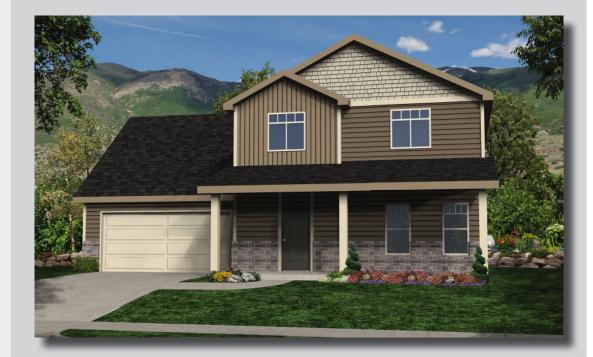

## THE SANDPOINT

TOTAL SQ. FT. 1,780 MAIN SQ. FT. 761 UPPER SQ. FT. 1,019 3 BEDROOMS 2 1/2 BATHROOMS LARGE FAMILY ROOM 2 TONE PAINT LOW-E WINDOWS WINDOWS LIFETIME WARRANTY ARCHITECTURAL SHINGLES 2X6 EXTERIOR WALLS DECOR CASED WINDOWS BONUS ROOM

## OPTIONS

3 CAR GARAGE BASEMENT BAY WINDOWS FIREPLACE COVERED PATIO DECK RV PAD BUILT IN CLOSET ORGANIZER BAR IN KITCHEN