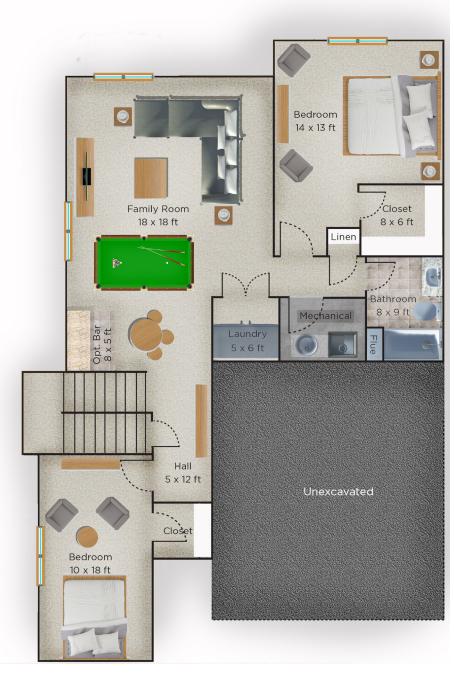

## THE VENICE

RAMBLER

THREE BEDROOMS
THREE BATHROOMS
TWO LAUNDRY ROOMS
TWO FAMILY ROOMS
DEN / OFFICE
FIREPLACE
COVERED PORCH
BACK PATIO WITH LAWN
TWO CAR GARAGE

#### SQUARE FOOTAGE

MAIN 1,313 BASEMENT 1,313

TOTAL 2,626