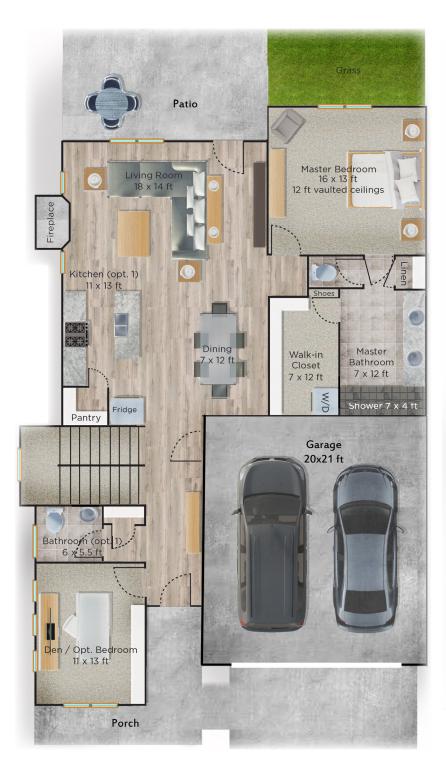

## THE VENICE

RAMBLER

THREE BEDROOMS
THREE BATHROOMS
TWO LAUNDRY ROOMS
TWO FAMILY ROOMS
DEN / OFFICE
FIREPLACE
COVERED PORCH
BACK PATIO WITH LAWN
TWO CAR GARAGE

#### SQUARE FOOTAGE

MAIN 1,313 BASEMENT 1,313

TOTAL 2,626