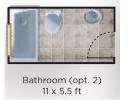

, hardwood floors, large windows for natural light, custom cabinets, vaulted ceilings, semi private backyards, tiled tubs and showers, and fireplaces to name a few Standard Features. Bella Vea will have a private community feel with its elaborate community entrances and a precast stone wall along the perimeter of the community. We top it all off with incredible views, clubhouse, pool, hot tub, and plenty of walking space.







- VENICE (RAMBLER 2,624 SQ FT)
- TUSCANY (TWO-STORY 2,471 SQ FT)
- MODEL HOMES
- HOMES AVAILABLE FEB. 2018

## THE VENICE

RAMBLER

THREE BEDROOMS
THREE BATHROOMS
TWO LAUNDRY ROOMS
TWO FAMILY ROOMS
DEN / OFFICE
FIREPLACE
COVERED PORCH
BACK PATIO WITH LAWN
TWO CAR GARAGE

#### SQUARE FOOTAGE

MAIN 1,313 BASEMENT 1,313

TOTAL 2,626

## ALTERNATIVE OPTIONS OFFERED











## THE TUSCANY

TWO-STORY

FOUR BEDROOMS
FOUR BATHROOMS
LAUNDRY ROOM
TWO FAMILY ROOMS
LARGE PANTRY
TWO FURNACES / AC
BACK PATIO WITH LAWN
TWO CAR GARAGE

#### SQUARE FOOTAGE

MAIN777UPPER900BASEMENT794

TOTAL 2,471











## BELLAVEATOWNHOMES.COM

## Highly Recommended

"The 2-Story has a spectacular open Great Room and you get a lot of bang for your buck in the Rambler! We have lived in the area for almost 8 years, we love the mountain views and the easy access to the airport."

ALAN H. Herriman Resident

"It is amazing what you will get for the price -High end beautiful TownHomes."

GRETCHEN F.
Realtor, Owner of a HardRock Home

#### Our Preferred Lenders

# CITY CREEK MORTGAGE.COM

Hi, I'm Mortgage Mike and this is my wife Tobi Roberts. You may have seen us on billboards alo