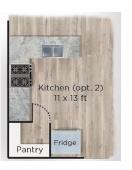

## ALTERNATIVE OPTIONS OFFERED

## THE TUSCANY

TWO-STORY

FOUR BEDROOMS
FOUR BATHROOMS
LAUNDRY ROOM
TWO FAMILY ROOMS
LARGE PANTRY
TWO FURNACES / AC
BACK PATIO WITH LAWN
TWO CAR GARAGE