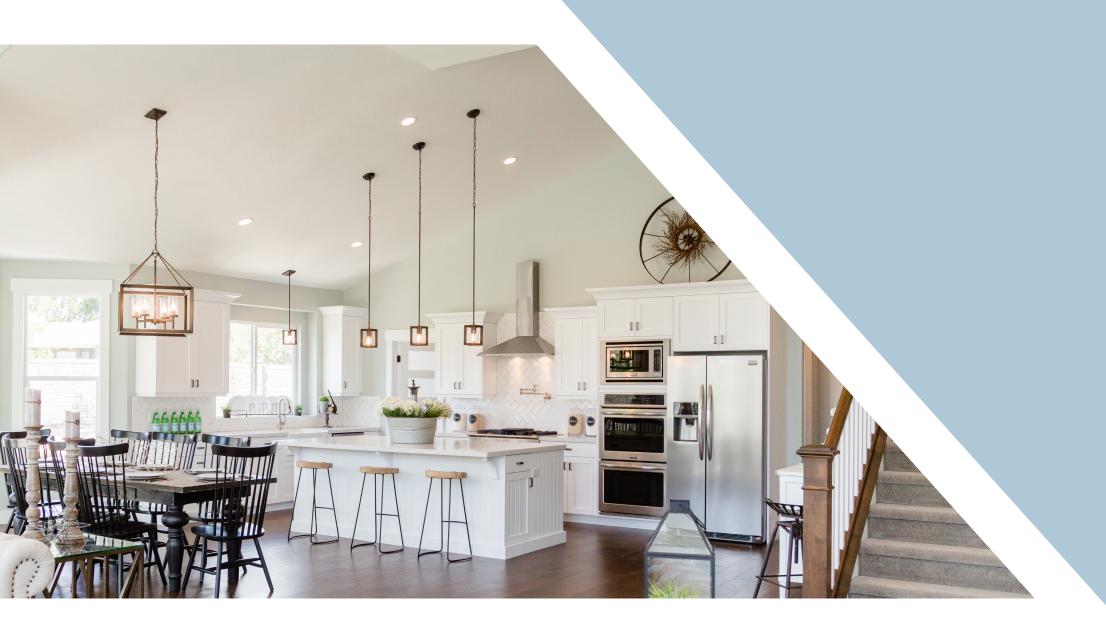

## Bella Vea Features

Bella Vea is not your typical Townhome Community. We provide different floor plan options to ensure the home will work for many years to come. Our in-house designer will assist in choosing interior options from a large selection of products that won't be found standard with other builders. Units include stainless steel appliances, hardwood floors, large windows for natural light, custom cabinets, vaulted ceilings, semi private backyards, tiled tubs and showers, and fireplaces to name a few Standard Features. Bella Vea will have a private community feel with its elaborate community entrances and a precast stone wall along the perimeter of the community. We top it all off with incredible views, clubhouse, pool, hot tub, and plenty of walking space.