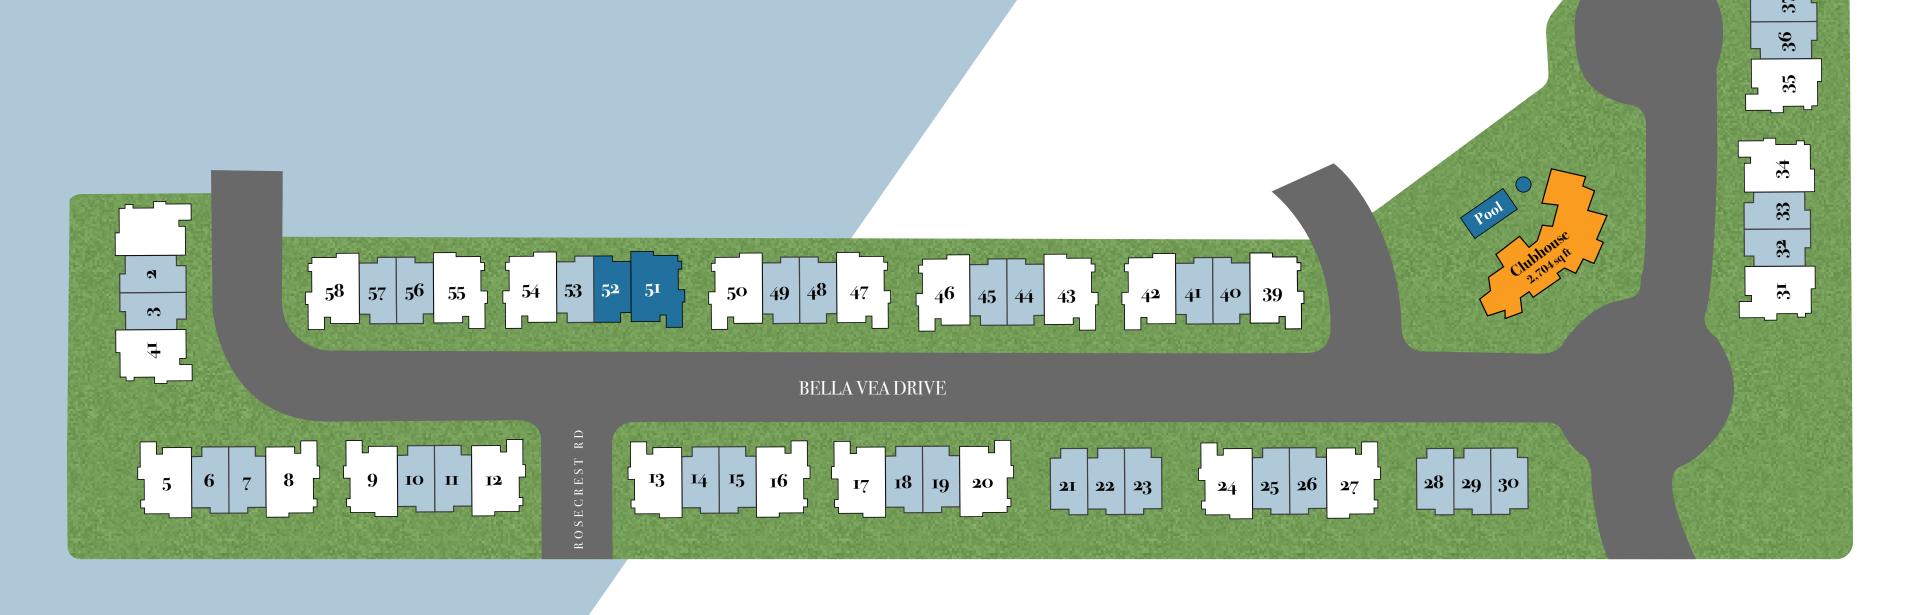

- VENICE (RAMBLER 2,624 SQ FT)
- TUSCANY (TWO-STORY 2,471 SQ FT)
- MODEL HOMES
- HOMES AVAILABLE FEB. 2018