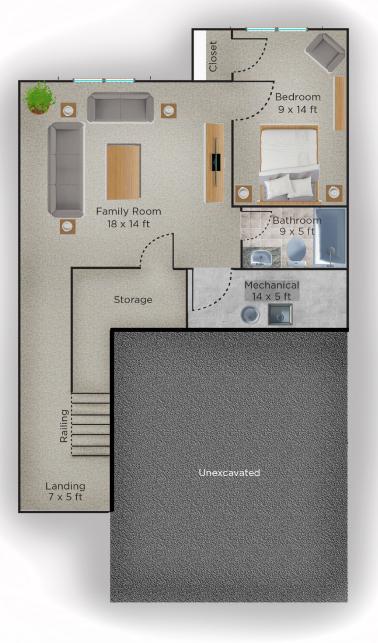

## THE VENICE

RAMBLER

THREE BEDROOMS
THREE BATHROOMS
TWO LAUNDRY ROOMS
TWO FAMILY ROOMS
DEN / OFFICE
FIREPLACE
COVERED PORCH
BACK PATIO WITH LAWN
TWO CAR GARAGE

#### SQUARE FOOTAGE

MAIN 1,313 BASEMENT 1,313

TOTAL 2,626