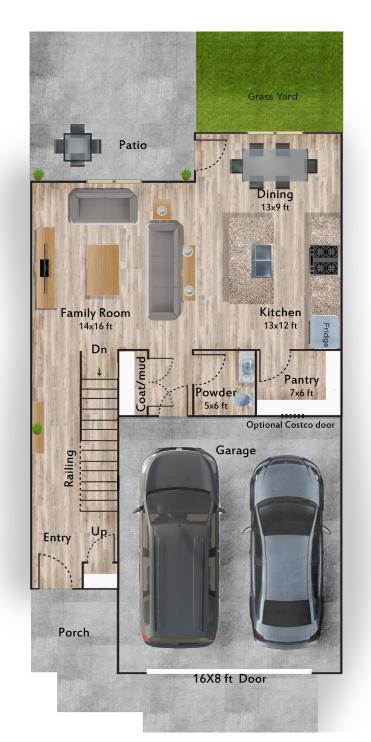

## THE TUSCANY

TWO-STORY

FOUR BEDROOMS
FOUR BATHROOMS
LAUNDRY ROOM
TWO FAMILY ROOMS
LARGE PANTRY
TWO FURNACES / AC
BACK PATIO WITH LAWN
TWO CAR GARAGE

#### SQUARE FOOTAGE

MAIN777UPPER900BASEMENT794

TOTAL 2,471