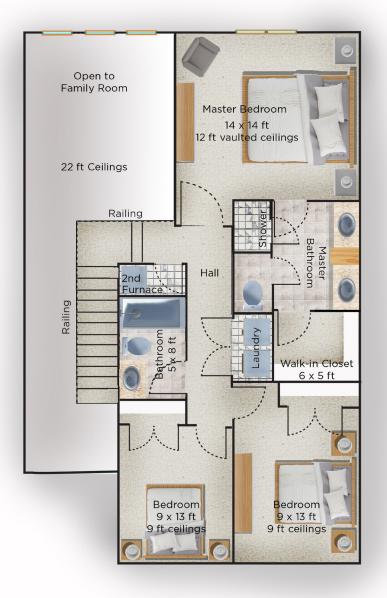

## THE TUSCANY

TWO-STORY

FOUR BEDROOMS
FOUR BATHROOMS
LAUNDRY ROOM
TWO FAMILY ROOMS
LARGE PANTRY
TWO FURNACES / AC
BACK PATIO WITH LAWN
TWO CAR GARAGE

#### SQUARE FOOTAGE

MAIN777UPPER900BASEMENT794

TOTAL 2,471