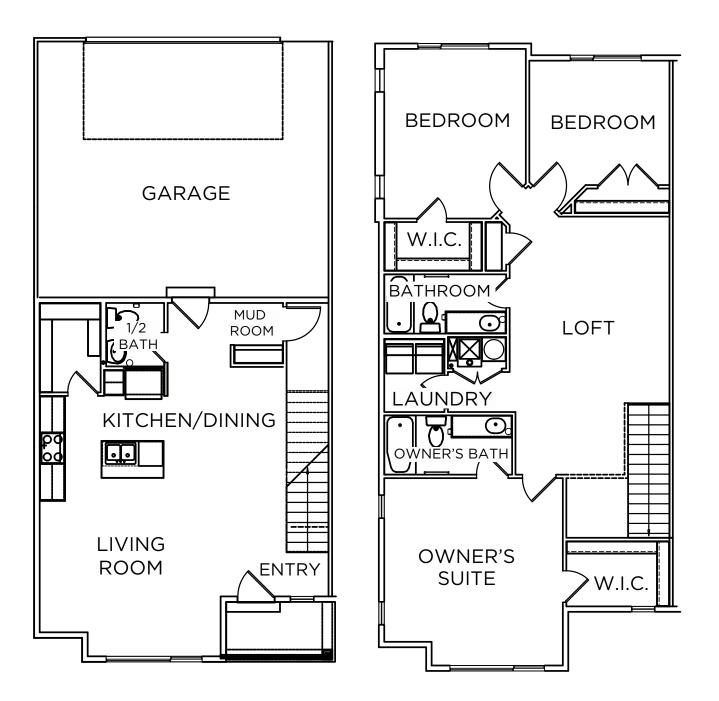

# **HOME FEATURES**

- Open Kitchen and Living Room
- Spacious Laundry Room
- Owner's Suite Walk-in Closet
- Mud Room off Garage
- Access to Garage From Inside Townhome

- Kitchen Island
- Granite Countertops
- Exterior Unit
- Open To Below Above Entry
- Landscaping Included

## MAIN LEVEL

702 SQ. FT.

### **UPPER LEVEL**

1,257 SQ. FT.

**WINSLOW A** ARROWGATE TOWNHOMES